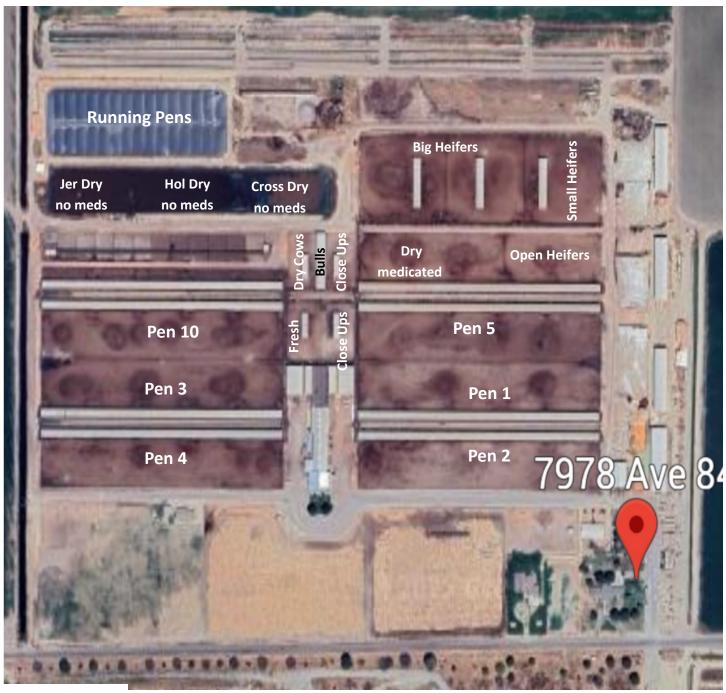

## A&M LIVESTOCK AUCTION- DAIRY DISPERSAL 4KDAIRY

CLICK THE BLUE LINK UNDER THE PEN TO VIEW VIDEO

LOT 1 Pen 1 27 HD Holstein 1st Lactation, 1-30 Days Fresh, Blue F LOT 1: 27 HD https://vimeo.com/1083614432/fa8d778e87 **BUYER:** PRICE: **LOTS 2-4 (CHOICE)** Pen 1 90 HD Holstein 1st Lactation, 31-90 DIM, Open, Blue Circle LOT 2: 40 HD https://vimeo.com/1083614432/fa8d778e87 LOT 3: 40 HD LOT 4: 10 HD **BUYER:** PRICE: LOT 5 Pen 1 37 HD Holstein 1st Lactation, 91-120 DIM, Open/Carrying Service, Blue Triangle LOT 5: 37 HD https://vimeo.com/1083614432/fa8d778e87 **BUYER: PRICE:** LOT 6 Pen 1 32 HD Holstein 1st-2nd Lactation, 121-150 DIM, Open/Carrying Service, Blue Square & Yellow Square LOT 6: 32 HD https://vimeo.com/1083614432/fa8d778e87 **BUYER:** PRICE: LOT 7 Pen 2 41 HD Holstein 1st Lactation, 2-3 Months Pregnant, Blue 2 & Blue 3 LOT 7: 41 HD https://vimeo.com/1083614527/fc1948b146 **BUYER: PRICE: LOTS 8-9 (CHOICE)** Pen 2 64 HD Holstein 1st Lactation, 4-5 Months Pregnant, Blue 4 & Blue 5 LOT 8: 32 HD https://vimeo.com/1083614527/fc1948b146 LOT 9: 32 HD **BUYER:** PRICE: **LOT 10** Pen 2 51 HD Holstein 1st Lactation, 6 Months Pregnant, Blue 6 LOT 10: 51 HD https://vimeo.com/1083614527/fc1948b146 **BUYER: PRICE: LOT 11** Pen 1 8 HD Holstein 2nd Lactation, 1-30 Days Fresh, Yellow F LOT 11: 8 HD https://vimeo.com/1083614432/fa8d778e87 **BUYER: PRICE:** 

| LOT 12                                             |                                              |                                                |
|----------------------------------------------------|----------------------------------------------|------------------------------------------------|
| <b>LOT 12</b> 45 HD Holstein 2nd Lactation, 31-    | -90 DIM Open Yellow Circle                   | <u>Pen 1</u>                                   |
| LOT 12: 45 HD                                      | 30 Birry Open, Teller Circle                 | https://vimeo.com/1083614432/fa8d778e87        |
|                                                    | BUYER:                                       | PRICE:                                         |
|                                                    |                                              |                                                |
| LOT 13                                             | 120 DIM Open/Carping Caping Valley Trie      | Pen 1                                          |
| LOT 13: 47 HD                                      | -120 DIM, Open/Carrying Service, Yellow Tria | https://vimeo.com/1083614432/fa8d778e87        |
| 201 201 17 112                                     | BUYER:                                       | PRICE:                                         |
|                                                    |                                              |                                                |
| LOTS 14-15 (CHOICE)                                |                                              | <u>Pen 2</u>                                   |
| 44 HD Holstein 2nd Lactation, 2-                   | 3 Months Pregnant, Yellow 2 & Yellow 3       |                                                |
| LOT 14: 38 HD                                      |                                              | https://vimeo.com/1083614527/fc1948b146        |
| LOT 15: 6 HD                                       | BUYER:                                       | DDICE.                                         |
|                                                    | BUYER:                                       | PRICE:                                         |
| LOT 16                                             |                                              | Pen 2                                          |
| 33 HD Holstein 2nd Lactation, 4 i                  | Months Pregnant , Yellow 4                   |                                                |
| LOT 16: 33 HD                                      |                                              | https://vimeo.com/1083614527/fc1948b146        |
|                                                    | BUYER:                                       | PRICE:                                         |
|                                                    |                                              |                                                |
| LOT 17                                             |                                              | <u>Pen 2</u>                                   |
| 31 HD Holstein 2nd Lactation, 5 N<br>LOT 17: 31 HD | Months Pregnant, Yellow 5                    | https://vimeo.com/1083614527/fc1948b146        |
| LOT 17. 31 HD                                      | BUYER:                                       | PRICE:                                         |
|                                                    | BOTEN.                                       | r McL.                                         |
| LOT 18                                             |                                              | Pen 2                                          |
| 13 HD Holstein 2nd Lactation, 6 N                  | Months Pregnant, Yellow 6                    | _                                              |
| LOT 18: 13 HD                                      |                                              | https://vimeo.com/1083614527/fc1948b146        |
|                                                    | BUYER:                                       | PRICE:                                         |
|                                                    |                                              |                                                |
| LOT 19                                             |                                              | <u>Pen 1</u>                                   |
| 21 HD Holstein 3rd-4th+ Lactation LOT 19: 21 HD    | n, 1-30 Days Fresh, Orange F & Green F       | https://vimeo.com/1083614432/fa8d778e87        |
| 101 19. 21 110                                     | BUYER:                                       | PRICE:                                         |
|                                                    | BOTEN.                                       | FRICE.                                         |
| LOT 20                                             |                                              | Pen <u>1</u>                                   |
| 21 HD Holstein 3rd Lactation, 31-                  | 90 DIM, Open, Orange Circle                  | 1611.2                                         |
| LOT 20: 21 HD                                      |                                              | https://vimeo.com/1083614432/fa8d778e87        |
|                                                    | BUYER:                                       | PRICE:                                         |
|                                                    |                                              |                                                |
| LOT 21                                             |                                              | <u>Pen 1</u>                                   |
| 17 HD Holstein 3rd Lactation, 91-                  | 120 DIM, Open, Orange Triangle               | https://bimag.com/4002644422/6-04770.07        |
| LOT 21: 17 HD                                      | BUYER:                                       | https://vimeo.com/1083614432/fa8d778e87 PRICE: |
|                                                    | DOTEN.                                       | r MCL.                                         |
|                                                    |                                              |                                                |
|                                                    |                                              |                                                |

**LOT 22** Pen 1 13 HD Holstein 3rd Lactation, 121-150 DIM, Open/Carrying Service, Orange Square LOT 22: 13 HD https://vimeo.com/1083614432/fa8d778e87 **BUYER:** PRICE: **LOT 23** Pen 2 29 HD Holstein 3rd Lactation, 2-4 Months Pregnant, Orange 2 & Orange 3 & Orange 4 LOT 23: 29 HD https://vimeo.com/1083614527/fc1948b146 **BUYER: PRICE: LOT 24** Pen 2 28 HD Holstein 3rd Lactation, 6 Months Pregnant, Orange 5 & Orange 6 LOT 24: 28 HD https://vimeo.com/1083614527/fc1948b146 **BUYER:** PRICE: **LOT 25** Pen 1 16 HD Holstein 4th+ Lactation, 31-90 DIM, Open, Green Circle LOT 25: 16 HD https://vimeo.com/1083614432/fa8d778e87 **BUYER: PRICE: LOT 26** Pen 1 14 HD Holstein 4th+ Lactation, 91-120 DIM, Open/Carrying Service, Green Triangle LOT 26: 14 HD https://vimeo.com/1083614432/fa8d778e87 **BUYER: PRICE: LOT 27** Pen 1 9 HD Holstein 4th+ Lactation, 121-150 DIM, Open/Carrying Service, Green Square LOT 27: 9 HD https://vimeo.com/1083614432/fa8d778e87 **BUYER:** PRICE: **LOT 28** Pen 2 19 HD Holstein 4th+ Lactation, 2-4 Months Pregnant, Green 2 & Green 3 & Green 4 LOT 28: 19 HD https://vimeo.com/1083614527/fc1948b146 **BUYER:** PRICE: **LOT 29** Pen 2 24 HD Holstein 4th+ Lactation, 5-6 Months Pregnant, Green 5 & Green 6 LOT 29: 24 HD https://vimeo.com/1083614527/fc1948b146 **BUYER:** PRICE: **LOT 30** Pen 10 38 HD Cross 1st Lactation, 1-30 Days Fresh, Blue FX https://vimeo.com/1083645516/94716fd8cc LOT 30: 38 HD **BUYER:** PRICE: **LOT 31** Pen 10 46 HD Cross 1st Lactation, 31-90 DIM, Open, Blue Circle X LOT 31: 46 HD https://vimeo.com/1083645516/94716fd8cc **BUYER: PRICE:** 

| 38 HD Cross 1st-2nd Lactation, 91-120 DIM, Open/Carrying Service, Blue AX 8                                                                                                                                                                                                                                                                                      | <u>Pen 10</u>                                                                                                                                                       |
|------------------------------------------------------------------------------------------------------------------------------------------------------------------------------------------------------------------------------------------------------------------------------------------------------------------------------------------------------------------|---------------------------------------------------------------------------------------------------------------------------------------------------------------------|
|                                                                                                                                                                                                                                                                                                                                                                  |                                                                                                                                                                     |
| LOT 32: 38 HD                                                                                                                                                                                                                                                                                                                                                    | https://vimeo.com/1083645516/94716fd8cc                                                                                                                             |
| BUYER:                                                                                                                                                                                                                                                                                                                                                           | PRICE:                                                                                                                                                              |
| 107.22                                                                                                                                                                                                                                                                                                                                                           |                                                                                                                                                                     |
| LOT 33                                                                                                                                                                                                                                                                                                                                                           | <u>Pen 10</u>                                                                                                                                                       |
| 25 HD Cross 1st-2nd Lactation, 121-150 DIM, Open/Carrying Service, Blue Squ                                                                                                                                                                                                                                                                                      | ·                                                                                                                                                                   |
| LOT 33: 25 HD                                                                                                                                                                                                                                                                                                                                                    | https://vimeo.com/1083645516/94716fd8cc                                                                                                                             |
| BUYER:                                                                                                                                                                                                                                                                                                                                                           | PRICE:                                                                                                                                                              |
| LOT 34                                                                                                                                                                                                                                                                                                                                                           | Pen 4                                                                                                                                                               |
| 38 HD Cross 1st Lactation, 2-3 Months Pregnant, Blue 2X & Blue 3X                                                                                                                                                                                                                                                                                                | ren 4                                                                                                                                                               |
| LOT 34: 38 HD                                                                                                                                                                                                                                                                                                                                                    | https://vimeo.com/1083645610/50f1e92981                                                                                                                             |
| BUYER:                                                                                                                                                                                                                                                                                                                                                           | PRICE:                                                                                                                                                              |
| 3512111                                                                                                                                                                                                                                                                                                                                                          |                                                                                                                                                                     |
| LOTS 35-36 (CHOICE)                                                                                                                                                                                                                                                                                                                                              | Pen 4                                                                                                                                                               |
| 62 HD Cross 1st Lactation, 4-5 Months Pregnant, Blue 4X & Blue 5X                                                                                                                                                                                                                                                                                                | <u>1014</u>                                                                                                                                                         |
| LOT 35: 31 HD                                                                                                                                                                                                                                                                                                                                                    | https://vimeo.com/1083645610/50f1e92981                                                                                                                             |
| LOT 36: 31 HD                                                                                                                                                                                                                                                                                                                                                    | nttps:// vinico.com/ 1000045010/ 5011052501                                                                                                                         |
| BUYER:                                                                                                                                                                                                                                                                                                                                                           | PRICE:                                                                                                                                                              |
|                                                                                                                                                                                                                                                                                                                                                                  |                                                                                                                                                                     |
| LOT 37                                                                                                                                                                                                                                                                                                                                                           | <u>Pen 4</u>                                                                                                                                                        |
| 20 HD Cross 1st Lactation, 6 Months Pregnant , Blue 6X                                                                                                                                                                                                                                                                                                           |                                                                                                                                                                     |
| LOT 37: 20 HD                                                                                                                                                                                                                                                                                                                                                    | https://vimeo.com/1083645610/50f1e92981                                                                                                                             |
| BUYER:                                                                                                                                                                                                                                                                                                                                                           | PRICE:                                                                                                                                                              |
|                                                                                                                                                                                                                                                                                                                                                                  |                                                                                                                                                                     |
| LOT 38                                                                                                                                                                                                                                                                                                                                                           | <u>Pen 10</u>                                                                                                                                                       |
| 9 HD Cross 2nd Lactation, 1-30 Days Fresh, Yellow FX                                                                                                                                                                                                                                                                                                             |                                                                                                                                                                     |
| LOT 38: 9 HD                                                                                                                                                                                                                                                                                                                                                     | https://vimeo.com/1083645516/94716fd8cc                                                                                                                             |
| BUYER:                                                                                                                                                                                                                                                                                                                                                           | PRICE:                                                                                                                                                              |
|                                                                                                                                                                                                                                                                                                                                                                  |                                                                                                                                                                     |
|                                                                                                                                                                                                                                                                                                                                                                  |                                                                                                                                                                     |
| LOT 39                                                                                                                                                                                                                                                                                                                                                           | <u>Pen 10</u>                                                                                                                                                       |
| 42 HD Cross 2nd Lactation, 31-90 DIM, Open, Yellow Circle X                                                                                                                                                                                                                                                                                                      |                                                                                                                                                                     |
| 42 HD Cross 2nd Lactation, 31-90 DIM, Open, Yellow Circle X LOT 39: 42 HD                                                                                                                                                                                                                                                                                        | https://vimeo.com/1083645516/94716fd8cc                                                                                                                             |
| 42 HD Cross 2nd Lactation, 31-90 DIM, Open, Yellow Circle X                                                                                                                                                                                                                                                                                                      |                                                                                                                                                                     |
| 42 HD Cross 2nd Lactation, 31-90 DIM, Open, Yellow Circle X  LOT 39: 42 HD  BUYER:                                                                                                                                                                                                                                                                               | https://vimeo.com/1083645516/94716fd8cc<br>PRICE:                                                                                                                   |
| 42 HD Cross 2nd Lactation, 31-90 DIM, Open, Yellow Circle X LOT 39: 42 HD BUYER: LOT 40                                                                                                                                                                                                                                                                          | https://vimeo.com/1083645516/94716fd8cc                                                                                                                             |
| 42 HD Cross 2nd Lactation, 31-90 DIM, Open, Yellow Circle X  LOT 39: 42 HD  BUYER:  LOT 40  27 HD Cross 2nd Lactation, 2-3 Months Pregnant, Yellow 2X & Yellow 3X                                                                                                                                                                                                | https://vimeo.com/1083645516/94716fd8cc<br>PRICE:                                                                                                                   |
| 42 HD Cross 2nd Lactation, 31-90 DIM, Open, Yellow Circle X  LOT 39: 42 HD  BUYER:  LOT 40  27 HD Cross 2nd Lactation, 2-3 Months Pregnant, Yellow 2X & Yellow 3X  LOT 40: 27 HD                                                                                                                                                                                 | https://vimeo.com/1083645516/94716fd8cc PRICE:  Pen 4  https://vimeo.com/1083645610/50f1e92981                                                                      |
| 42 HD Cross 2nd Lactation, 31-90 DIM, Open, Yellow Circle X  LOT 39: 42 HD  BUYER:  LOT 40  27 HD Cross 2nd Lactation, 2-3 Months Pregnant, Yellow 2X & Yellow 3X                                                                                                                                                                                                | https://vimeo.com/1083645516/94716fd8cc<br>PRICE:                                                                                                                   |
| 42 HD Cross 2nd Lactation, 31-90 DIM, Open, Yellow Circle X  LOT 39: 42 HD  BUYER:  LOT 40  27 HD Cross 2nd Lactation, 2-3 Months Pregnant, Yellow 2X & Yellow 3X  LOT 40: 27 HD  BUYER:                                                                                                                                                                         | https://vimeo.com/1083645516/94716fd8cc PRICE:  Pen 4  https://vimeo.com/1083645610/50f1e92981 PRICE:                                                               |
| 42 HD Cross 2nd Lactation, 31-90 DIM, Open, Yellow Circle X  LOT 39: 42 HD  BUYER:  LOT 40  27 HD Cross 2nd Lactation, 2-3 Months Pregnant, Yellow 2X & Yellow 3X  LOT 40: 27 HD  BUYER:  LOT 41                                                                                                                                                                 | https://vimeo.com/1083645516/94716fd8cc PRICE:  Pen 4  https://vimeo.com/1083645610/50f1e92981                                                                      |
| 42 HD Cross 2nd Lactation, 31-90 DIM, Open, Yellow Circle X  LOT 39: 42 HD  BUYER:  LOT 40  27 HD Cross 2nd Lactation, 2-3 Months Pregnant, Yellow 2X & Yellow 3X  LOT 40: 27 HD  BUYER:                                                                                                                                                                         | https://vimeo.com/1083645516/94716fd8cc PRICE:  Pen 4  https://vimeo.com/1083645610/50f1e92981 PRICE:  Pen 4                                                        |
| 42 HD Cross 2nd Lactation, 31-90 DIM, Open, Yellow Circle X  LOT 39: 42 HD  BUYER:  LOT 40  27 HD Cross 2nd Lactation, 2-3 Months Pregnant, Yellow 2X & Yellow 3X  LOT 40: 27 HD  BUYER:  LOT 41  38 HD Cross 2nd Lactation, 4-5 Months Pregnant , Yellow 4X & Yellow 5X                                                                                         | https://vimeo.com/1083645516/94716fd8cc<br>PRICE:  Pen 4  https://vimeo.com/1083645610/50f1e92981 PRICE:  Pen 4                                                     |
| 42 HD Cross 2nd Lactation, 31-90 DIM, Open, Yellow Circle X  LOT 39: 42 HD  BUYER:  LOT 40  27 HD Cross 2nd Lactation, 2-3 Months Pregnant, Yellow 2X & Yellow 3X  LOT 40: 27 HD  BUYER:  LOT 41  38 HD Cross 2nd Lactation, 4-5 Months Pregnant , Yellow 4X & Yellow 5X  LOT 41: 38HD                                                                           | https://vimeo.com/1083645516/94716fd8cc PRICE:  Pen 4  https://vimeo.com/1083645610/50f1e92981 PRICE:  Pen 4  https://vimeo.com/1083645610/50f1e92981               |
| 42 HD Cross 2nd Lactation, 31-90 DIM, Open, Yellow Circle X  LOT 39: 42 HD  BUYER:  LOT 40  27 HD Cross 2nd Lactation, 2-3 Months Pregnant, Yellow 2X & Yellow 3X  LOT 40: 27 HD  BUYER:  LOT 41  38 HD Cross 2nd Lactation, 4-5 Months Pregnant , Yellow 4X & Yellow 5X  LOT 41: 38HD                                                                           | https://vimeo.com/1083645516/94716fd8cc PRICE:  Pen 4  https://vimeo.com/1083645610/50f1e92981 PRICE:  Pen 4  https://vimeo.com/1083645610/50f1e92981               |
| 42 HD Cross 2nd Lactation, 31-90 DIM, Open, Yellow Circle X  LOT 39: 42 HD  BUYER:  LOT 40  27 HD Cross 2nd Lactation, 2-3 Months Pregnant, Yellow 2X & Yellow 3X  LOT 40: 27 HD  BUYER:  LOT 41  38 HD Cross 2nd Lactation, 4-5 Months Pregnant , Yellow 4X & Yellow 5X  LOT 41: 38HD  BUYER:                                                                   | https://vimeo.com/1083645516/94716fd8cc PRICE:  Pen 4  https://vimeo.com/1083645610/50f1e92981 PRICE:  Pen 4  https://vimeo.com/1083645610/50f1e92981 PRICE:        |
| 42 HD Cross 2nd Lactation, 31-90 DIM, Open, Yellow Circle X  LOT 39: 42 HD  BUYER:  LOT 40  27 HD Cross 2nd Lactation, 2-3 Months Pregnant, Yellow 2X & Yellow 3X  LOT 40: 27 HD  BUYER:  LOT 41  38 HD Cross 2nd Lactation, 4-5 Months Pregnant , Yellow 4X & Yellow 5X  LOT 41: 38HD  BUYER:                                                                   | https://vimeo.com/1083645516/94716fd8cc PRICE:  Pen 4  https://vimeo.com/1083645610/50f1e92981 PRICE:  Pen 4  https://vimeo.com/1083645610/50f1e92981 PRICE:        |
| 42 HD Cross 2nd Lactation, 31-90 DIM, Open, Yellow Circle X  LOT 39: 42 HD  BUYER:  LOT 40  27 HD Cross 2nd Lactation, 2-3 Months Pregnant, Yellow 2X & Yellow 3X  LOT 40: 27 HD  BUYER:  LOT 41  38 HD Cross 2nd Lactation, 4-5 Months Pregnant , Yellow 4X & Yellow 5X  LOT 41: 38HD  BUYER:  LOT 42  12 HD Cross 2nd Lactation, 6 Months Pregnant , Yellow 6X | https://vimeo.com/1083645516/94716fd8cc PRICE:  Pen 4  https://vimeo.com/1083645610/50f1e92981 PRICE:  Pen 4  https://vimeo.com/1083645610/50f1e92981 PRICE:  Pen 4 |

**LOT 43** Pen 10 12 HD Cross 3rd-4th+ Lactation, 1-30 Days Fresh, Orange FX & Green FX LOT 43: 12 HD https://vimeo.com/1083645516/94716fd8cc **BUYER: PRICE: LOT 44** Pen 10 28 HD Cross 3rd Lactation, 31-120 DIM, Open, Orange Circle X & Orange Triangle X LOT 44: 28 HD https://vimeo.com/1083645516/94716fd8cc **BUYER: PRICE: LOT 45** Pen 10 15 HD Cross 3rd Lactation, 121-220 DIM, Open/Carrying Service, Orange Square X & Orange XX LOT 45: 15 HD https://vimeo.com/1083645516/94716fd8cc **BUYER:** PRICE: **LOT 46** Pen 4 28 HD Cross 3rd Lactation, 2-4 Months Pregnant, Orange 2X & Orange 3X & Orange 4X LOT 46: 28 HD https://vimeo.com/1083645610/50f1e92981 **BUYER:** PRICE: **LOT 47** Pen 4 17 HD Cross 3rd Lactation, 5-6 Months Pregnant, Orange 5X & Orange 6X https://vimeo.com/1083645610/50f1e92981 LOT 47: 17 HD **BUYER: PRICE: LOT 48** Pen 10 46 HD Cross 4th+ Lactation, 31-120 DIM, Open/Carrying Service, Green Circle X & Green Triangle X LOT 48: 46 HD https://vimeo.com/1083645516/94716fd8cc **BUYER:** PRICE: **LOT 49** Pen 10 40 HD Cross 4th+ Lactation, 121-220 DIM, Open/Carrying Service, Green Square X & Green XX LOT 49: 40 HD https://vimeo.com/1083645516/94716fd8cc **BUYER: PRICE: LOT 50** Pen 4 26 HD Cross 4th+ Lactation, 2-3 Months Pregnant, Green 2X & Green 3X LOT 50: 26 HD https://vimeo.com/1083645610/50f1e92981 **BUYER: PRICE: LOT 51** Pen 4 40 HD Cross 4th+ Lactation, 4-6 Months Pregnant , Green 4X & Green 5X & Green 6X OT 51: 40 HD https://vimeo.com/1083645610/50f1e92981 **BUYER:** PRICE: **LOT 52** Pen 3 25 HD Jersey 1st Lactation, 1-30 Days Fresh, Blue FJ LOT 52: 25 HD https://vimeo.com/1083614661/1b5a3d03c0 **BUYER: PRICE:** 

| LOT 53                                             |                                                  | Pen 3                                   |
|----------------------------------------------------|--------------------------------------------------|-----------------------------------------|
| 30 HD Jersey 1st Lactation, 31-90                  | DIM, Open, Blue Circle J                         |                                         |
| LOT 33: 30 HD                                      | BUYER:                                           | https://vimeo.com/1083614661/1b5a3d03c0 |
|                                                    | DOTEK.                                           | T MCL.                                  |
| LOT 54                                             |                                                  | <u>Pen 3</u>                            |
|                                                    | 1-120 DIM, Open/Carrying Service, Blue AJ &      |                                         |
| LOT 54: 24 HD                                      | DUVED.                                           | https://vimeo.com/1083614661/1b5a3d03ct |
|                                                    | BUYER:                                           | PRICE:                                  |
| LOT 55                                             |                                                  | Pen 3                                   |
|                                                    | 21-150 DIM, Open/Carrying Service, Blue Squ      |                                         |
| LOT 55: 15 HD                                      |                                                  | https://vimeo.com/1083614661/1b5a3d03c0 |
|                                                    | BUYER:                                           | PRICE:                                  |
|                                                    |                                                  |                                         |
| LOT 56                                             | antha Dagmant Diva 21 0 Diva 21 0 Diva 41        | <u>Pen 3</u>                            |
| LOT 56: 32 HD                                      | onths Pregnant, Blue 2J & Blue 3J & Blue 4J      | https://vimeo.com/1083614661/1b5a3d03c0 |
| 101 30. 32 110                                     | BUYER:                                           | PRICE:                                  |
|                                                    |                                                  |                                         |
| LOT 57                                             |                                                  | <u>Pen 3</u>                            |
| 21 HD Jersey 1st Lactation, 5-6 Mc LOT 57: 21 HD   | onths Pregnant, Blue 5J & Blue 6J                | https://bimag.com/1002614661/1hFg2d026  |
| LOT 57: 21 HD                                      | BUYER:                                           | https://vimeo.com/1083614661/1b5a3d03c0 |
|                                                    |                                                  |                                         |
| LOT 58                                             |                                                  | <u>Pen 3</u>                            |
| 7 HD Jersey 2nd Lactation, 1-30 Da                 | ays Fresh, Yellow FJ                             |                                         |
| LOT 58: 7 HD                                       | BUYER:                                           | https://vimeo.com/1083614661/1b5a3d03c0 |
|                                                    | BOTEN.                                           | PRICE.                                  |
| LOT 59                                             |                                                  | Pen 3                                   |
| 30 HD Jersey 2nd Lactation, 31-90                  | O DIM, Open, Yellow Circle J                     |                                         |
| LOT 59: 30 HD                                      |                                                  | https://vimeo.com/1083614661/1b5a3d03c0 |
|                                                    | BUYER:                                           | PRICE:                                  |
| LOT 60                                             |                                                  |                                         |
| LOT 60 35 HD Jersey 2nd Lactation 2-4 N            | Months Pregnant, Yellow 2J & Yellow 3J & Ye      | Pen 3                                   |
| LOT 60: 35 HD                                      | violitiis i regilant, reliew 25 & reliew 35 & re | https://vimeo.com/1083614661/1b5a3d03c0 |
|                                                    | BUYER:                                           | PRICE:                                  |
|                                                    |                                                  |                                         |
| LOT 61                                             | A D                                              | <u>Pen 3</u>                            |
| 13 HD Jersey 2nd Lactation, 5-6 N<br>LOT 61: 13 HD | Months Pregnant , Yellow 5J & Yellow 5J          | https://vimeo.com/1083614661/1b5a3d03c0 |
| LOT 61. 13 ND                                      | BUYER:                                           | PRICE:                                  |
|                                                    |                                                  |                                         |
| LOT 62                                             |                                                  | <u>Pen 3</u>                            |
|                                                    |                                                  |                                         |
|                                                    | 1-30 Days Fresh, Orange FJ & Green FJ            |                                         |
|                                                    | 1-30 Days Fresh, Orange FJ & Green FJ  BUYER:    | https://vimeo.com/1083614661/1b5a3d03c0 |

| LOT 63                                                        |                                       | <u>Pen 3</u>                            |
|---------------------------------------------------------------|---------------------------------------|-----------------------------------------|
| 19 HD Jersey 3rd Lactation, 31-120 DIM, Open                  | n, Orange Circle J & Orange Triangle  |                                         |
| LOT 63: 19 HD                                                 |                                       | https://vimeo.com/1083614661/1b5a3d03c0 |
| В                                                             | UYER:                                 | PRICE:                                  |
| LOT 64                                                        |                                       | Pon 2                                   |
| 22 HD Jersey 3rd Lactation, 121-220 DIM, Ope                  | en/Carrying Service Orange Square     | Pen 3                                   |
| LOT 64: 22 HD                                                 | erry carrying service, orange square  | https://vimeo.com/1083614661/1b5a3d03c0 |
|                                                               | UYER:                                 | PRICE:                                  |
|                                                               |                                       |                                         |
| LOT 65                                                        |                                       | Pen 3                                   |
| 19 HD Jersey 3rd Lactation, 2-4 Months Pregr                  | nant, Orange 2J & Orange 3J & Ora     |                                         |
| LOT 65: 19HD                                                  |                                       | https://vimeo.com/1083614661/1b5a3d03c0 |
| В                                                             | UYER:                                 | PRICE:                                  |
| LOTIC                                                         |                                       |                                         |
| LOT 66  22 HD Jarcov 2rd Lactation 5-6 Months Progr           | nant Orango 51 8. Orango 61           | Pen 3                                   |
| 22 HD Jersey 3rd Lactation, 5-6 Months Pregr<br>LOT 66: 22 HD | nani, Orange 31 & Orange 61           | https://vimeo.com/1083614661/1b5a3d03c0 |
|                                                               | UYER:                                 | PRICE:                                  |
|                                                               |                                       |                                         |
| LOT 67                                                        |                                       | <u>Pen 3</u>                            |
| 29 HD Jersey 4th+ Lactation, 31-120 DIM, Ope                  | en/Carrying Service, Green Circle J   | & Green Triangle J                      |
| LOT 67: 29HD                                                  |                                       | https://vimeo.com/1083614661/1b5a3d03c0 |
| В                                                             | UYER:                                 | PRICE:                                  |
|                                                               |                                       |                                         |
| LOT 68                                                        | 16 . 6 . 6                            | Pen 3                                   |
| 22 HD Jersey 4th+ Lactation, 121-220 DIM, Օր<br>LOT 68: 22 HD | pen/Carrying Service, Green Square    | https://vimeo.com/1083614661/1b5a3d03c0 |
|                                                               | UYER:                                 | PRICE:                                  |
|                                                               | · · · · · · · · · · · · · · · · · · · |                                         |
| LOT 69                                                        |                                       | <u>Pen 3</u>                            |
| 20 HD Jersey 4th+ Lactation, 2-4 Months Pre                   | gnant, Green 2J & Green 3J & Gree     | n 4J                                    |
| LOT 69: 20 HD                                                 |                                       | https://vimeo.com/1083614661/1b5a3d03c0 |
| . В                                                           | UYER:                                 | PRICE:                                  |
| 107.70                                                        |                                       |                                         |
| LOT 70                                                        | annat Cana El Q Cana Cl               | Pen 3                                   |
| 18 HD Jersey 4th+ Lactation, 5-6 Months Preg<br>LOT 70: 18 HD | gnant , Green 5) & Green 6)           | https://vimeo.com/1083614661/1b5a3d03c0 |
|                                                               | UYER:                                 | PRICE:                                  |
|                                                               | OTEK.                                 | i McL.                                  |
| LOT 71                                                        |                                       | Pen <u>1</u>                            |
| 20 HD Holstein 1st Lactation, 151-220 DIM, Op                 | pen/Carrying Service, Blue X          | _                                       |
| LOT 71: 20 HD                                                 |                                       | https://vimeo.com/1083614432/fa8d778e87 |
| В                                                             | UYER:                                 | PRICE:                                  |
|                                                               |                                       |                                         |
| LOT 72                                                        |                                       | <u>Pen 1</u>                            |
| 18 HD Holstein 2nd Lactation, 151-220 DIM, O                  | Open/Carrying Service, Yellow X       | 111 111                                 |
| LOT 72: 18 HD                                                 | IIVED.                                | https://vimeo.com/1083614432/fa8d778e87 |
| BI                                                            | UYER:                                 | PRICE:                                  |
|                                                               |                                       |                                         |

| LOT 73  14 HD Holstein 3rd Lactation, 151-220 DIM,             | Open/Carrying Service, Orange X          | <u>Pen 1</u>                              |
|----------------------------------------------------------------|------------------------------------------|-------------------------------------------|
| LOT 73: 14 HD                                                  | open, canying connec, enangen            | https://vimeo.com/1083614432/fa8d778e87   |
|                                                                | BUYER:                                   | PRICE:                                    |
| 100.04                                                         |                                          |                                           |
| LOT 74                                                         | A Open/Carning Convice Creen V           | <u>Pen 1</u>                              |
| 15 HD Holstein 4th+ Lactation, 151-220 DIN<br>LOT 74: 15 HD    | n, Open/Carrying service, Green X        | https://vimeo.com/1083614432/fa8d778e87   |
| 101 74. 13116                                                  | BUYER:                                   | PRICE:                                    |
|                                                                |                                          |                                           |
| LOT 75                                                         |                                          | <u>Pen 10</u>                             |
| 33 HD Cross 1st-2nd Lactation, 151-220 DIN                     | M, Open/Carrying Service, Blue XX & Y    | ellow XX                                  |
| LOT 75: 33 HD                                                  |                                          | https://vimeo.com/1083645516/94716fd8cc   |
|                                                                | BUYER:                                   | PRICE:                                    |
| LOT 76                                                         |                                          | Dan 2                                     |
| 15 HD Jersey 1st-2nd Lactation, 151-220 DIN                    | M Onen/Carrying Service Blue XI & Ve     | Pen 3                                     |
| LOT 76: 15 HD                                                  | vi, open, carrying service, blue 70 & 10 | https://vimeo.com/1083614661/1b5a3d03c0   |
|                                                                | BUYER:                                   | PRICE:                                    |
|                                                                |                                          |                                           |
| LOT 77                                                         |                                          | <u>Pen 5</u>                              |
| 57 HD Holstein 3 Teaters, Red 3T                               |                                          |                                           |
| LOT 77: 57 HD                                                  | 2111/22                                  | https://vimeo.com/1083614367/9ab92afc93   |
|                                                                | BUYER:                                   | PRICE:                                    |
| LOT 78                                                         |                                          | Pen 5                                     |
| 61 HD Cross & Jersey 3 Teaters, Red 3T                         |                                          | <u>—</u>                                  |
| LOT 78: 61 HD                                                  |                                          | https://vimeo.com/1083646330/5266f742a6   |
|                                                                | BUYER:                                   | PRICE:                                    |
|                                                                |                                          |                                           |
| LOTS 79-80 (CHOICE)                                            | antation Day Cours Blue D                | <u>Pen DRY</u>                            |
| 64 HD Holstein 1st Lactation coming 2nd Lactor 79: 20 HD-Tubes | actation, Dry Cows- Blue D               | https://vimeo.com/1083614181/71a0c1704b   |
| LOT 80: 44 HD-No Tubes                                         |                                          | nttps://viiiieo.com/1005014101/71a0c17040 |
|                                                                | BUYER:                                   | PRICE:                                    |
|                                                                |                                          |                                           |
| LOTS 81-82 (CHOICE)                                            |                                          | Pen DRY                                   |
| 32 HD Holstein 2nd Lactation coming 3rd I                      | Lactation, Dry Cows- Yellow D            |                                           |
| LOT 81: 13 HD-Tubes                                            |                                          | https://vimeo.com/1083645689/a0aa6d9dea   |
| LOT 82: 19 HD-No Tubes                                         | BUYER:                                   | PRICE:                                    |
|                                                                | DUTER:                                   | PRICE.                                    |
| LOTS 83-84 (CHOICE)                                            |                                          | Pen DRY                                   |
| 36 HD Holstein 3rd Lactation coming 4th L                      | actation and 4th+ Lactation Dry Cows-    |                                           |
| LOT 83: 10 HD-Tubes                                            |                                          | https://vimeo.com/1083614783/1a2145fe4e   |
| LOT 84: 26 HD-No Tubes                                         |                                          |                                           |
|                                                                | BUYER:                                   | PRICE:                                    |
|                                                                |                                          |                                           |
|                                                                |                                          |                                           |

**LOTS 85-86 (CHOICE)** Pen 6 24 HD Cross 1st Lactation coming 2nd Lactation, Dry Cows-, Blue DX https://vimeo.com/1083614261/db69c36ae1 LOT 85: 11 HD-Tubes LOT 86: 13 HD-No Tubes **BUYER: PRICE: LOTS 87-88 (CHOICE)** Pen 6 40 HD Cross 2nd coming 3rd Lactation and 3rd coming 4th Lactation, and 4th+ Lactation Dry Cows-, Yellow DX & Orange DX & Green DX LOT 87: 26 HD-Tubes https://vimeo.com/1083645757/96c3303e04 LOT 88: 14 HD-No Tubes **PRICE: BUYER: LOTS 89-90 (CHOICE)** Pen DRY 17 HD Jersey 1st Lactation coming 2nd Lactation, Dry Cows- Blue DJ LOT 89: 11 HD-Tubes https://vimeo.com/1083614213/07877a8ba1 LOT 90: 6 HD-No Tubes PRICE: **BUYER:** LOTS 91-92 (CHOICE) Pen DRY 50 HD Jersey 2nd coming 3rd Lactation and 3rd coming 4th Lactation, and 4th+ Lactation Dry Cows- Yellow DJ & Orange DJ & Green DJ LOT 91: 28 HD-Tubes https://vimeo.com/1083645723/90a70096cd LOT 92: 22 HD-No Tubes **PRICE: BUYER: LOT 93** 62 HD Holstein Hutch Calves, 60-120 Days Old LOT 93: 62 HD https://vimeo.com/1084375254/7487e42142 **BUYER: PRICE: LOT 94** Pen 16 80 HD Holstein Open Heifers, 240# Avg LOT 94: 80 HD https://vimeo.com/1084375254/7487e42142 **BUYER: PRICE: LOT 95** Pen 16 43 HD Holstein Open Heifers, 375# Avg LOT 95: 43 HD https://vimeo.com/1084387200/54497ee0fd **BUYER:** PRICE: **LOT 96** Pen 16 42 HD Holstein Open Heifers, 495# Avg https://vimeo.com/1084387155 LOT 96: 35 HD **BUYER: PRICE:** 